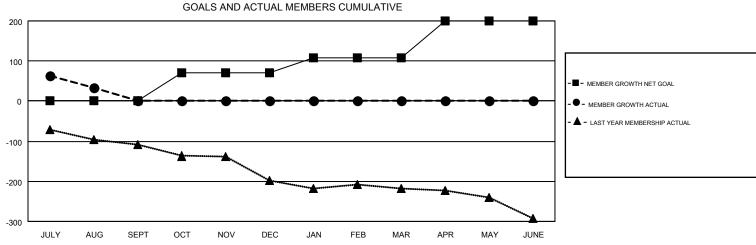

## GMT MONTHLY MEMBERSHIP PROGRESS REPORT

Results as of: 8/31/2017

Multiple District 24

GMT: CINDY GREGG

LOCATION: VIRGINIA

GMT CA 1

|               | Club          | os          |               | Members RESULTS FOR 2017-2018 |                           |                         |                                                    |  |
|---------------|---------------|-------------|---------------|-------------------------------|---------------------------|-------------------------|----------------------------------------------------|--|
|               | RESULTS FOR   | R 2017-2018 |               |                               |                           |                         |                                                    |  |
| QUARTER       | NEW CLUB GOAL | NEW CLUBS   | DROPPED CLUBS | QUARTER                       | MEMBER GROWTH NET<br>GOAL | MEMBER GROWTH<br>ACTUAL | DROPPED<br>MEMBERS ACTUAL<br>(including transfers) |  |
| JULY/AUG/SEPT | 3             | 1           | 2             | JULY/AUG/SEPT                 | 1                         | 198                     | 164                                                |  |
| OCT/NOV/DEC   | 4             | 0           | 0             | OCT/NOV/DEC                   | 69                        | 0                       | 0                                                  |  |
| JAN/FEB/MAR   | 2             | 0           | 0             | JAN/FEB/MAR                   | 37                        | 0                       | 0                                                  |  |
| APR/MAY/JUNE  | 5             | 0           | 0             | APR/MAY/JUNE                  | 93                        | 0                       | 0                                                  |  |