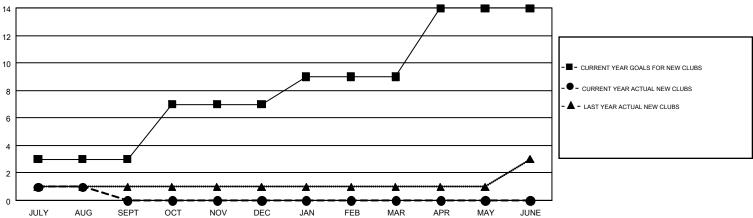

## GMT MONTHLY MEMBERSHIP PROGRESS REPORT

Results as of: 8/31/2017

Multiple District 24

GMT: CINDY GREGG

LOCATION: VIRGINIA

GMT CA 1

|               | Club          | os          |               | Members RESULTS FOR 2017-2018 |                           |                         |                                                    |  |
|---------------|---------------|-------------|---------------|-------------------------------|---------------------------|-------------------------|----------------------------------------------------|--|
|               | RESULTS FOR   | R 2017-2018 |               |                               |                           |                         |                                                    |  |
| QUARTER       | NEW CLUB GOAL | NEW CLUBS   | DROPPED CLUBS | QUARTER                       | MEMBER GROWTH NET<br>GOAL | MEMBER GROWTH<br>ACTUAL | DROPPED<br>MEMBERS ACTUAL<br>(including transfers) |  |
| JULY/AUG/SEPT | 3             | 1           | 2             | JULY/AUG/SEPT                 | 1                         | 198                     | 164                                                |  |
| OCT/NOV/DEC   | 4             | 0           | 0             | OCT/NOV/DEC                   | 69                        | 0                       | 0                                                  |  |
| JAN/FEB/MAR   | 2             | 0           | 0             | JAN/FEB/MAR                   | 37                        | 0                       | 0                                                  |  |
| APR/MAY/JUNE  | 5             | 0           | 0             | APR/MAY/JUNE                  | 93                        | 0                       | 0                                                  |  |